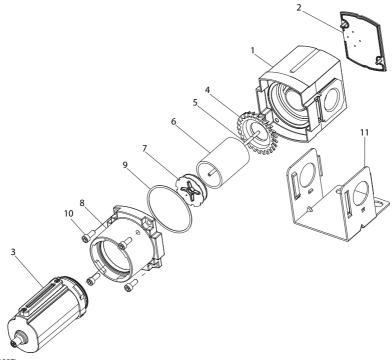

# Filter Assembly 3000 Series F354XX-XXX Exploded Diagram

(Dwg. 15321987)

## Filter Assembly 3000 Series F354XX-XXX Parts List

| Item | Part Description                                      | Material     | Part Number |
|------|-------------------------------------------------------|--------------|-------------|
| 1    | Filter Body                                           |              |             |
|      | 3/4" NPT (F3545X-XXX)                                 | Aluminum     |             |
|      | 1" NPT (F3546X-XXX)                                   |              |             |
|      | 3/4" BSP (F354EX-XXX)                                 |              |             |
|      | 1" BSP (F354FX-XXX)                                   |              |             |
| 2    | Upper Cover (F)                                       | Nylon        |             |
| 3    | Metal Bowl Assembly                                   |              |             |
|      | Manual Drain w/o Sight Glass (F354XX-X20)             |              | 104322      |
|      | Auto Drain w/o Sight Glass (F354XX-X21)               |              | 104323      |
|      | Manual Drain with Sight Glass (F354XX-X10)            |              | 104450      |
|      | Auto Drain with Sight Glass (F354XX-X11)              |              | 104451      |
|      | Manual Drain with Sight Glass Coalescing (F354XX-310) |              | 104461      |
|      | Auto Drain with Sight Glass Coalescing (F354XX-311)   |              | 104462      |
| 4    | Deflector                                             | Nylon        |             |
| 5    | Baffle Shaft                                          | Brass        |             |
| 6    | Filter Element                                        |              |             |
|      | 5 Micron (F354XX-4XX)                                 |              | 104445      |
|      | 40 Micron (N/A)                                       | Polyethylene | 104446      |
|      | 0.3 Micron (F354XX-3XX)                               |              | 104447      |
| 7    | Baffle                                                | ABS          |             |
| 8    | Coupler                                               | Aluminum     |             |
| 9    | Coupler "O" Ring                                      | Nitrile      |             |
| 10   | Coupler Screw                                         | Steel        |             |
| 11   | C-Bracket                                             |              | 104410      |