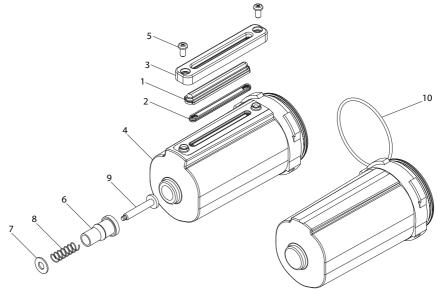

### Metal Bowl Assembly 3000 Series F354XX-XXX Exploded Diagram

(Dwg. 15322035)

#### Metal Bowl Assembly 3000 Series F354XX-XXX Parts List

| ltem | Part Description                                              | Material        | Part Number  |
|------|---------------------------------------------------------------|-----------------|--------------|
| 1    | Sight Glass (F354XX-X2X)                                      | Nylon           |              |
| 2    | Sight Glass Gasket (F354XX-X2X)                               | Nitrile         |              |
| 3    | Sight Cover (F354XX-X2X)                                      | Aluminum        |              |
| 4    | Metal Bowl                                                    |                 |              |
| 5    | Bolt (F354XX-X2X)                                             | Steel           |              |
| 6    | Drain Housing (F354XX-XX0)                                    | Nitrile         | Steel 104316 |
| 7    | Retainer (F354XX-XX0)                                         | Stainless Steel |              |
| 8    | Drain Spring (F354XX-XX0)                                     |                 |              |
| 9    | Drain Stem (F354XX-XX0)                                       | Brass           |              |
| 10   | Bowl "O" Ring                                                 | Nitrile         |              |
|      | Auto Drain (F354XX-XX1)                                       |                 | 104315       |
|      | Service Kit (Includes Items 6,7, 8, 9, 10 and Coupler O-Ring) |                 | 104452       |