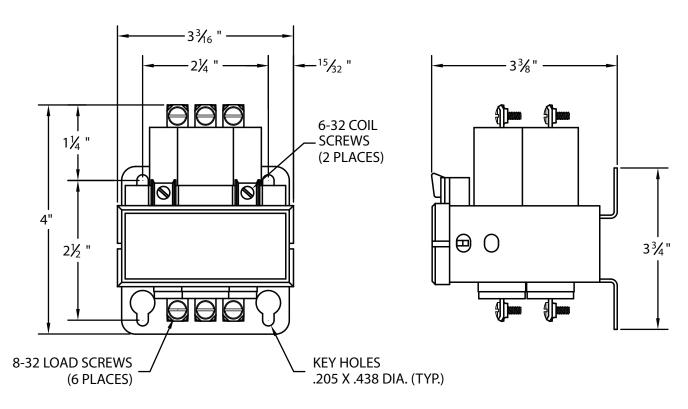

## 330NO-120A

INDUSTRIAL CONTROL EQUIPMENT

- \* CONTACT RESISTANCE .003 ohms
- \* DIELECTRIC WITHSTAND 2,500 VAC RMS
- \* OPERATE TIME 50 MILLISECONDS
- \* RELEASE TIME 80 MILLISECONDS
- \* RATINGS:
  - CONTACTS: 30 AMPS @ 600 VAC RES.

COIL: 120V 50/60 Hz CURRENT: 163mA RESISTANCE: 210Ω VA: 19.6 WATTAGE: 5.6

- \* TEMPERATURE RANGE -35° TO +85° C
- \* COIL TERMINALS #6 BINDING HEAD SCREWS TORQUE TO 7 IN-LB
- \* LOAD TERMINALS #8 BINDING HEAD SCREWS
- \* 3 POLE / SINGLE THROW
- \* MAGNETICALLY ACTIVATED
- \* MERCURY CONTACTOR